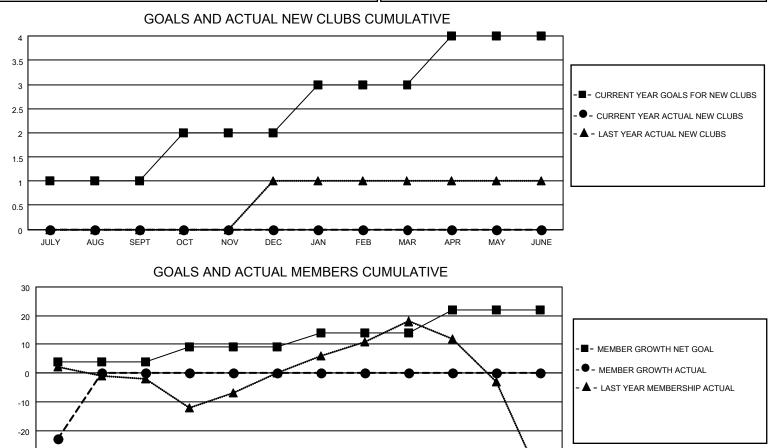

## LOCATION CALIFORNIA

District 4 L5

Results as of: 7/31/2020

| Clubs                 |               |           |               | Members               |                         |                         |                                                    |  |  |
|-----------------------|---------------|-----------|---------------|-----------------------|-------------------------|-------------------------|----------------------------------------------------|--|--|
| RESULTS FOR 2020-2021 |               |           |               | RESULTS FOR 2020-2021 |                         |                         |                                                    |  |  |
| QUARTER               | NEW CLUB GOAL | NEW CLUBS | DROPPED CLUBS | QUARTER               | MBER GROWTH NET<br>GOAL | MEMBER GROWTH<br>ACTUAL | DROPPED<br>MEMBERS ACTUAL<br>(including transfers) |  |  |
| JULY/AUG/SEPT         | 1             | 0         | 0             | JULY/AUG/SEPT         | 4                       | 5                       | 25                                                 |  |  |
| OCT/NOV/DEC           | 1             | 0         | 0             | OCT/NOV/DEC           | 5                       | 0                       | 0                                                  |  |  |
| JAN/FEB/MAR           | 1             | 0         | 0             | JAN/FEB/MAR           | 5                       | 0                       | 0                                                  |  |  |
| APR/MAY/JUNE          | 1             | 0         | 0             | APR/MAY/JUNE          | 8                       | 0                       | 0                                                  |  |  |